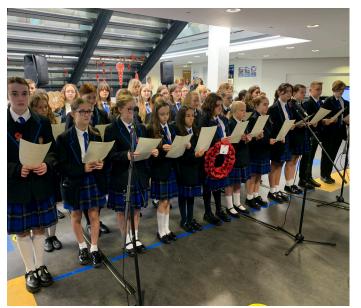

## **REMEMBRANCE 2022**

This year Wade Deacon marked Armistice Day with a very moving and memorable performance of Abide with Me by the school choir, followed by a period of silence that was, as always, impeccably observed. Throughout the week, students were encouraged to be mindful of the sacrifice of the many service men and women around the world, both in the past and present day, and the freedoms they allow us to enjoy.