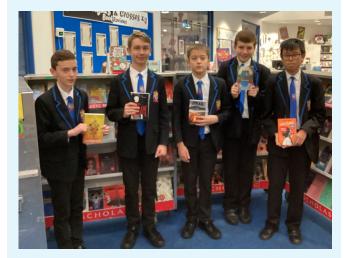

### SCHOLASTIC BOOK FAIR

The Scholastic Book Fair returned to Wade Deacon this week for the first time since 2019! Year 7 and 8 students visited the Book Fair during lesson times when they were able to peruse the array of books and equipment which was on offer. The Book Fair remained open before school, during break and lunch time and after school for students from all year groups to visit and purchase a new book to enjoy.

We are really proud to allow our students the opportunity to purchase some wonderful reading material from Scholastic and the students conducted themselves as true Wade Deacon students throughout the visit. Our Year 7 students will also be able to complete interactive quizzes about their new purchases on their Accelerated Reader accounts, too!