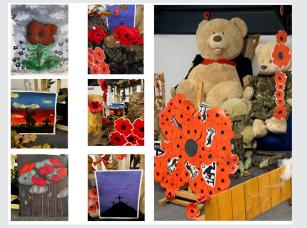

#### **STUDENTS PAY TRIBUTE ON ARMISTICE DAY**

Students contributed to our theme Remembrance through some beautiful pieces. These thoughtful and powerful designs were shown alongside Mrs Holland's now famous teddy display under the main staircase. Thank you to our wonderful Art Leaders for their work: Phoebe Manns, Eva Race, Kirby Brown, Bethany Evans, Lottie Gore and Miley Fowler.