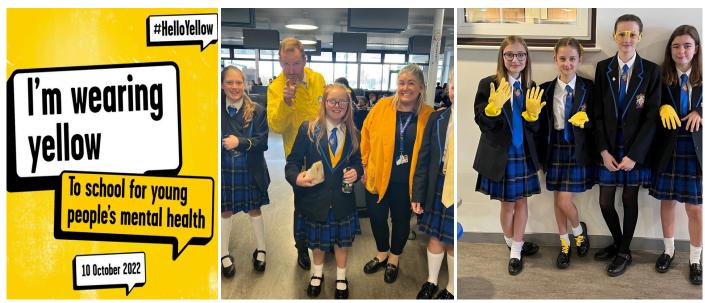

# WORLD MENTAL HEALTH DAY

The promotion of good mental health is something the school takes very seriously, with students given guidance and support throughout their time in school. Mental Health Day in October gave members of the school community an opportunity to wear yellow to raise awareness of the issues involved. Thank you to the many students and staff who got involved!